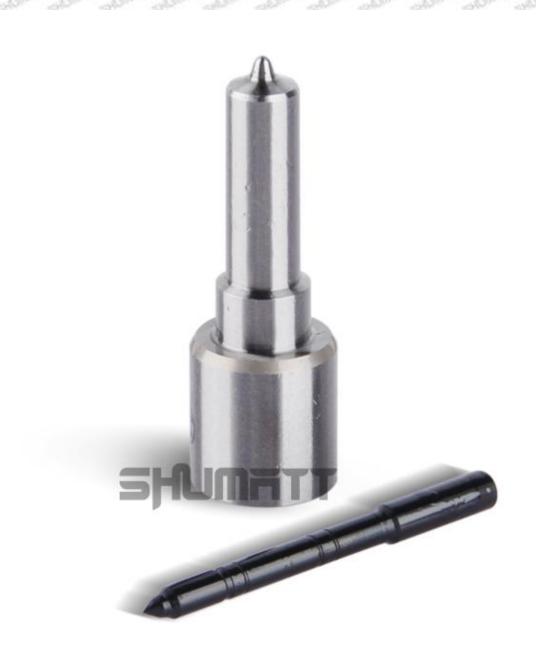

#### 1.1. G3S28 Injector Nozzle's Basic Information

| Title | Injector Nozzle G3S28 China<br>made new | Brand |
|-------|-----------------------------------------|-------|
| SKU1  | G1Z1700000G3S28                         | LIWEI |

# 1.2. G3S28 Injector Nozzle's Common Written Part Number

| Injector Nozzle Order Number Injector Nozzle Engraved Nu |       |
|----------------------------------------------------------|-------|
| 293400-0280                                              | G3S28 |

#### (3) G3S28 Injector Nozzle Part Number Common Writing

293400-0280, G3S28