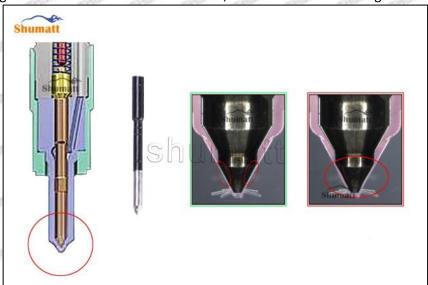

#### 2.2. G3S28 Injector Nozzle Inspection.

(1) Check whether there is deformation, cracking, thread damage, quenching, leakage and rust in the guide sleeve, spring, gasket and tight cap of the nozzle. The tight cap of the nozzle must be replaced after being disassembled for more than 5 times, as shown in the following.

- (2) Replace the tight cap of the nozzle and the copper gasket of the injector nozzle
- (3) Check whether the gap between the nozzle needle and the nozzle shell is within the standard range and whether it reaches the standard for use
- All parts should be examined for wear under a microscope at least 20 times larger
- Nozzle tight cap deformation, cracking, thread damage, quenching, leakage, will lead to black smoke vehicle cap, fuel injector damage.
- Injector opening pressure greater than or less than the specified range may cause injector damage.
- A Failure to replace wearing parts in time during maintenance may lead to fuel injector damage.