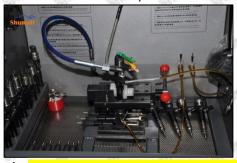

#### 2.6. G3S28 Injector Nozzle List of Tools Used During Measurement and Installation

| Image       | shun te                                                                                                                                                                                                                                                                                                                                                                                                                                                                                                                                                                                                                                                                                                                                                                                                                                                                                                                                                                                                                                                                                                                                                                                                                                                                                                                                                                                                                                                                                                                                                                                                                                                                                                                                                                                                                                                                                                                                                                                                                                                                                                                       | During Measurement and instanat                                                                                               | shumatt                                         |
|-------------|-------------------------------------------------------------------------------------------------------------------------------------------------------------------------------------------------------------------------------------------------------------------------------------------------------------------------------------------------------------------------------------------------------------------------------------------------------------------------------------------------------------------------------------------------------------------------------------------------------------------------------------------------------------------------------------------------------------------------------------------------------------------------------------------------------------------------------------------------------------------------------------------------------------------------------------------------------------------------------------------------------------------------------------------------------------------------------------------------------------------------------------------------------------------------------------------------------------------------------------------------------------------------------------------------------------------------------------------------------------------------------------------------------------------------------------------------------------------------------------------------------------------------------------------------------------------------------------------------------------------------------------------------------------------------------------------------------------------------------------------------------------------------------------------------------------------------------------------------------------------------------------------------------------------------------------------------------------------------------------------------------------------------------------------------------------------------------------------------------------------------------|-------------------------------------------------------------------------------------------------------------------------------|-------------------------------------------------|
| SKU         | CRT084                                                                                                                                                                                                                                                                                                                                                                                                                                                                                                                                                                                                                                                                                                                                                                                                                                                                                                                                                                                                                                                                                                                                                                                                                                                                                                                                                                                                                                                                                                                                                                                                                                                                                                                                                                                                                                                                                                                                                                                                                                                                                                                        | CRT220                                                                                                                        | CRT079                                          |
| Description | Torque wrench: 19-110nm 1/2<br>It is used to control tightening<br>force and angle during<br>installation                                                                                                                                                                                                                                                                                                                                                                                                                                                                                                                                                                                                                                                                                                                                                                                                                                                                                                                                                                                                                                                                                                                                                                                                                                                                                                                                                                                                                                                                                                                                                                                                                                                                                                                                                                                                                                                                                                                                                                                                                     | Fuel injector stroke measuring tool: is used to measure buffer stroke of fuel injector, armature stroke and remaining air gap | Micrometer: is used to measure gasket thickness |
| Image       | Sand                                                                                                                                                                                                                                                                                                                                                                                                                                                                                                                                                                                                                                                                                                                                                                                                                                                                                                                                                                                                                                                                                                                                                                                                                                                                                                                                                                                                                                                                                                                                                                                                                                                                                                                                                                                                                                                                                                                                                                                                                                                                                                                          |                                                                                                                               | STATES AND SHOW SHE                             |
| SKU         | AND THE WASHINGTON TO STATE OF THE STATE OF | CRT281                                                                                                                        | -123777 -123777 -123777 -12                     |
| Description | Ultrasonic cleaning machine: is used for cleaning fuel injector and parts                                                                                                                                                                                                                                                                                                                                                                                                                                                                                                                                                                                                                                                                                                                                                                                                                                                                                                                                                                                                                                                                                                                                                                                                                                                                                                                                                                                                                                                                                                                                                                                                                                                                                                                                                                                                                                                                                                                                                                                                                                                     | Common rail injector test bench: check the injector working condition                                                         | SHEWATT SHEWAY SHEWAY                           |